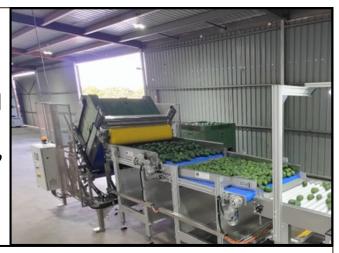

## KW Soft Bin Tipper

Do you need a bin tipping solution that prioritizes the care of your produce? KW's Soft Bin Tipper is engineered to gently release fruit from bins into your infeed system, preserving quality and ensuring your produce stays in top condition.

## • Gentle Produce Handling:

Designed to carefully release produce at an efficient pace, the Soft Bin Tipper allows for high-volume processing without compromising quality, keeping your fruit in optimal condition.

## • Automated Tipping Control:

Easily initiate tipping with the HMI screen or a handheld remote. Control the flow rate by adjusting settings in the HMI to match your specific requirements, smoothly raising the bin until all produce is released before returning it to the starting position.