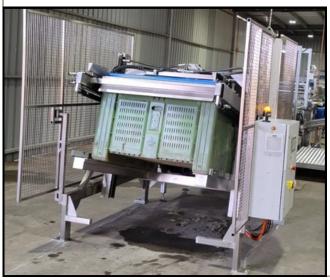

## KW Soft Bin Tipper

Do you need a bin tipping solution that prioritizes the care of your produce? KW's Soft Bin Tipper is engineered to gently release fruit from bins into your infeed system, preserving quality and ensuring your produce stays in top condition.

For more bin tipping solutions, please visit the KW Automation website: www.kwautomation.com.au.

- Robust, Durable Construction: Built with a full stainless steel frame and powered by a reliable hydraulic system for longevity and controlled operation in demanding environments.
- **Custom Bin Compatibility:** Tailored to fit bins from 1000x1000x400mm up to 1200x1200x1000mm, ensuring perfect integration with your operation.
- Adaptable Loading Options: Features bin side loading and adjustable bin height, accommodating various bin sizes and loading preferences.
- Floor-Level Accessibility: Load bins easily with a forklift or pallet jack, minimizing handling time and effort.
- **Complete Two-Year Warranty & Support:** Backed by KW's commitment to quality with a comprehensive warranty and dedicated after-sales support.
- Australian Made Quality: Proudly crafted in Australia for exceptional reliability and craftsmanship.
- Performance: Ability to tip up to 10 Bins per hour! (Performance does depend on your operation and what outfeed system you have to handle the amount of fruit tipping.)